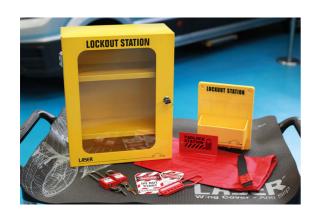

## **Lockout Management Station**

Wall mounted, lockout management station providing a safe and secure storage facility for electric and hybrid vehicle key and MSD (manual service disconnent) units to prevent accidental activation of HV systems while performing service and repair.

## **Additional Information**

- · Adjustable shelves for flexible placement to suit stored equipment.
- Size: 360 x 450 x 155mm.
- · Lockable to ensure safety lockout products always available when needed.
- · Supplied with fixings and two keys.
- Manufactured from plastic coated steel.