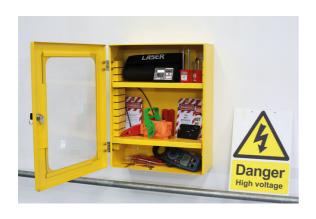

## **Lockout Management Station**

Wall mounted, lockout management station providing a safe and secure storage facility for electric and hybrid vehicle key and MSD (manual service disconnent) units to prevent accidental activation of HV systems while performing service and repair.

## **Additional Information**

- · Adjustable shelves for flexible placement to suit stored equipment.
- Size: 360 x 450 x 155mm.
- · Lockable to ensure safety lockout products always available when needed.
- · Supplied with fixings and two keys.
- Manufactured from plastic coated steel.