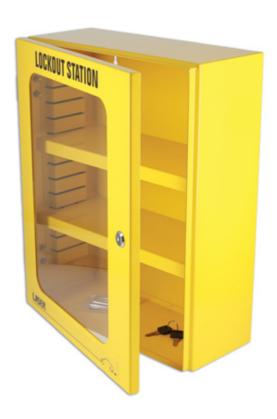

## **Lockout Management Station**

Wall mounted, lockout management station providing a safe and secure storage facility for electric and hybrid vehicle key and MSD (manual service disconnent) units to prevent accidental activation of HV systems while performing service and repair.

## **Additional Information**

- · Adjustable shelves for flexible placement to suit stored equipment.
- Size: 360 x 450 x 155mm.
- · Lockable to ensure safety lockout products always available when needed.
- · Supplied with fixings and two keys.
- Manufactured from plastic coated steel.