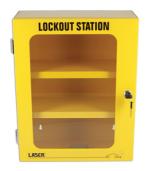

## **Lockout Management Station**

Wall mounted, lockout management station providing a safe and secure storage facility for electric and hybrid vehicle key and MSD (manual service disconnent) units to prevent accidental activation of HV systems while performing service and repair.

## **Additional Information**

- · Adjustable shelves for flexible placement to suit stored equipment.
- Size: 360 x 450 x 155mm.
- · Lockable to ensure safety lockout products always available when needed.
- · Supplied with fixings and two keys.
- Manufactured from plastic coated steel.