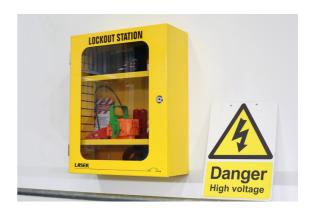

## **Lockout Management Station**

Wall mounted, lockout management station providing a safe and secure storage facility for electric and hybrid vehicle key and MSD (manual service disconnent) units to prevent accidental activation of HV systems while performing service and repair.

## **Additional Information**

- · Adjustable shelves for flexible placement to suit stored equipment.
- Size: 360 x 450 x 155mm.
- · Lockable to ensure safety lockout products always available when needed.
- · Supplied with fixings and two keys.
- Manufactured from plastic coated steel.