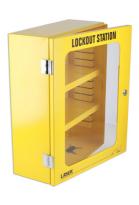

## **Lockout Management Station**

Wall mounted, lockout management station providing a safe and secure storage facility for electric and hybrid vehicle key and MSD (manual service disconnent) units to prevent accidental activation of HV systems while performing service and repair.

## **Additional Information**

- · Adjustable shelves for flexible placement to suit stored equipment.
- Size: 360 x 450 x 155mm.
- · Lockable to ensure safety lockout products always available when needed.
- · Supplied with fixings and two keys.
- Manufactured from plastic coated steel.